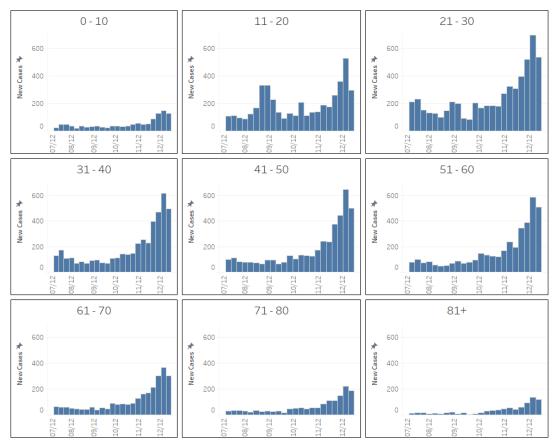

# Knox County New Cases Age Demographics

Data from the Tennessee Department of Health as of December 29, 2020