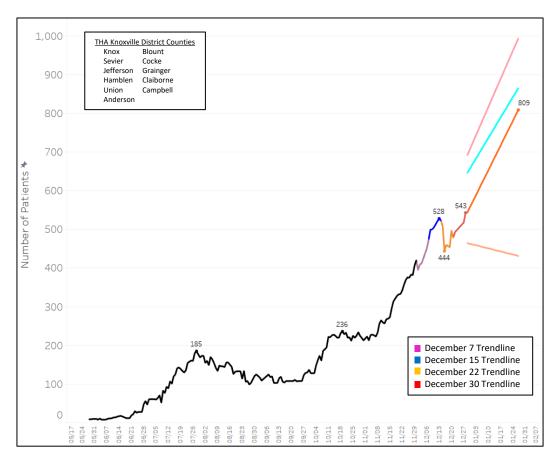

#### THA Knoxville District Census

Data from the Tennessee Healthcare Resource Tracking System as of December 28, 2020

## THA Knoxville District Projection Comparison