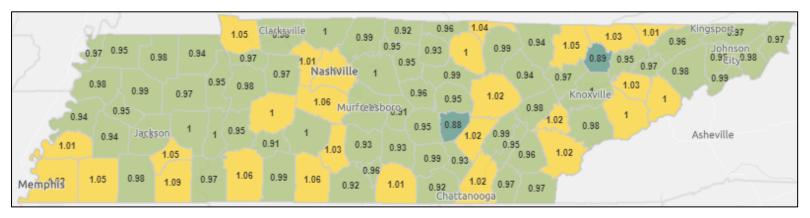

# COVID-19 Data Update December 30, 2020

Knox County Board of Health

# New Cases by Week/Month



Data from the Tennessee Department of Health as of December 29, 2020

#### THA Knoxville Test Result Volume



# "Big 4" Comparison





Data from the Tennessee Department of Health and Tennessee State Data Center as of December 29, 2020

# Knox County New Cases Age Demographics



Data from the Tennessee Department of Health as of December 29, 2020

# Knox County Positivity Rate



# Hospitalizations by Week/Month



Data from the Tennessee Department of Health as of December 29, 2020

#### THA Knoxville District Census



Data from the Tennessee Healthcare Resource Tracking System as of December 28, 2020

## THA Knoxville District Projection Comparison