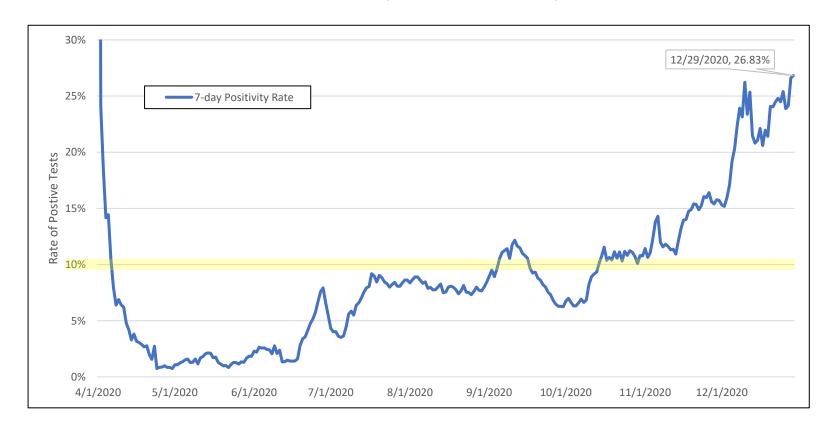

# COVID-19 Data Update December 30, 2020

Knox County Board of Health

# New Cases by Week/Month



Data from the Tennessee Department of Health as of December 29, 2020

#### THA Knoxville Test Result Volume



# "Big 4" Comparison





Data from the Tennessee Department of Health and Tennessee State Data Center as of December 29, 2020

# Knox County New Cases Age Demographics



Data from the Tennessee Department of Health as of December 29, 2020

# Knox County Positivity Rate



# Hospitalizations by Week/Month



Data from the Tennessee Department of Health as of December 29, 2020

#### THA Knoxville District Census



Data from the Tennessee Healthcare Resource Tracking System as of December 28, 2020

## THA Knoxville District Projection Comparison