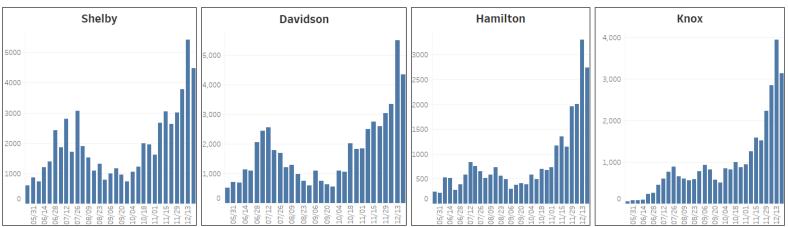

# "Big 4" Comparison

Data from the Tennessee Department of Health and Tennessee State Data Center as of December 29, 2020