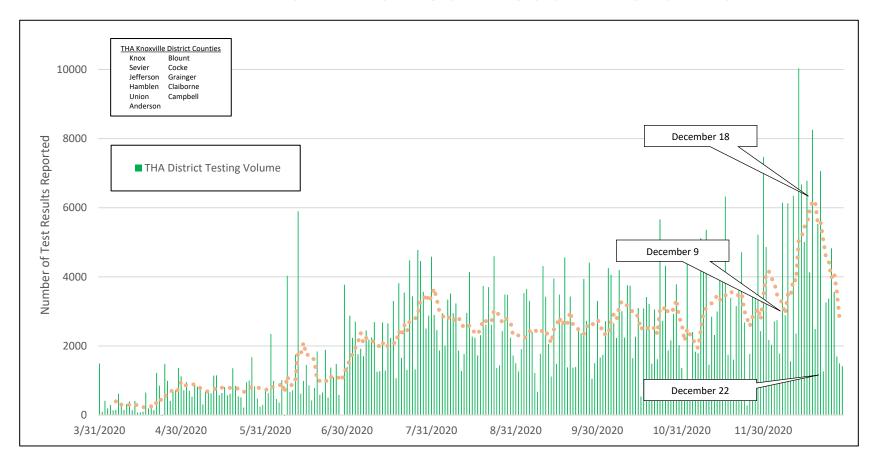

# COVID-19 Data Update December 30, 2020

Knox County Board of Health

# New Cases by Week/Month



Data from the Tennessee Department of Health as of December 29, 2020

#### THA Knoxville Test Result Volume



# "Big 4" Comparison





Data from the Tennessee Department of Health and Tennessee State Data Center as of December 29, 2020

# Knox County New Cases Age Demographics



Data from the Tennessee Department of Health as of December 29, 2020

# Knox County Positivity Rate



# Hospitalizations by Week/Month



Data from the Tennessee Department of Health as of December 29, 2020

#### THA Knoxville District Census



Data from the Tennessee Healthcare Resource Tracking System as of December 28, 2020

## THA Knoxville District Projection Comparison