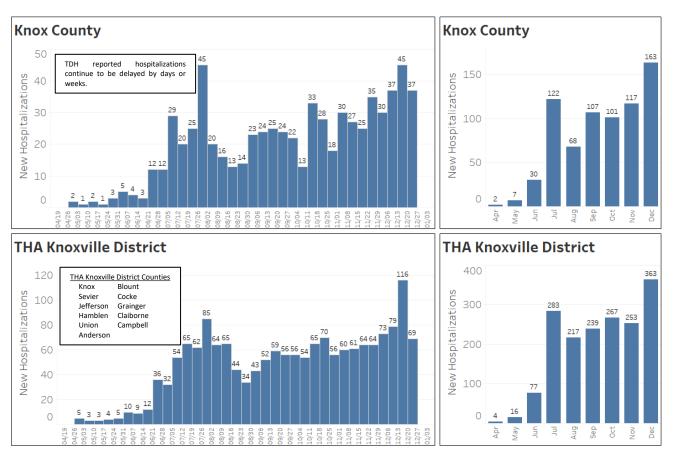

# Hospitalizations by Week/Month

Data from the Tennessee Department of Health as of December 29, 2020