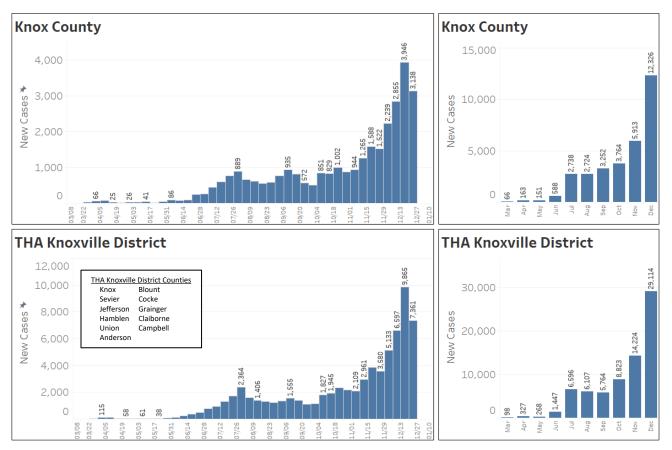

# New Cases by Week/Month

Data from the Tennessee Department of Health as of December 29, 2020